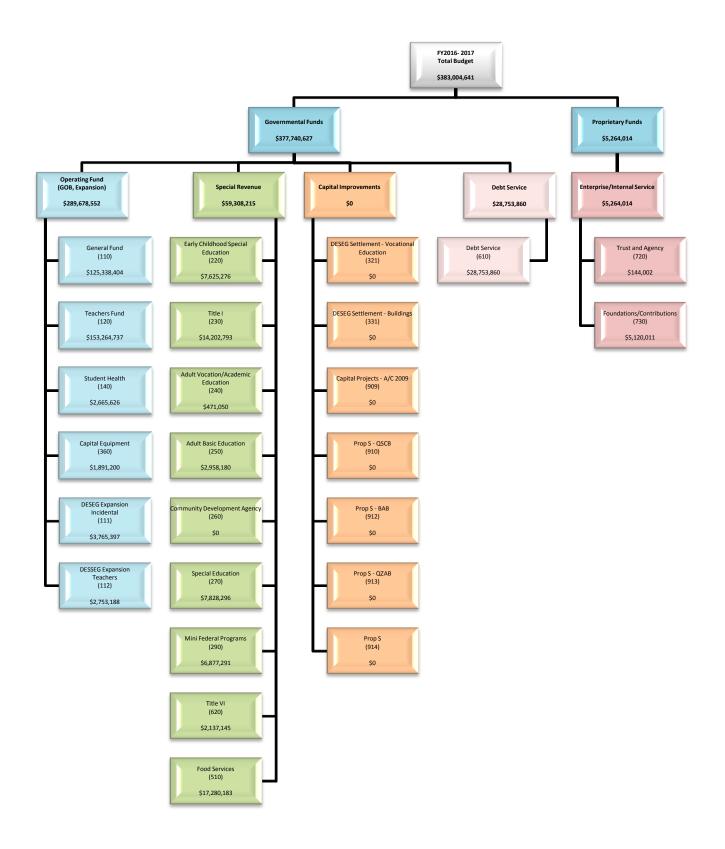

# FY 2017 SLPS YTD Budget-to-Actual by Fund (all funds) For The Period Ended October 31, 2016

| FUND<br>CODE | FUND DESCRIPTION       | FY 2017 ADOPTED<br>BUDGET | FY 2017 CURRENT<br>BUDGET | FY 2017 YTD<br>SPEND | REMAINING<br>BALANCE | YTD Spend %<br>(Current Budget) |
|--------------|------------------------|---------------------------|---------------------------|----------------------|----------------------|---------------------------------|
| 110          | INCIDENTAL             | 125,338,404               | 125,295,059               | 26,875,125           | 98,419,934           | 21.45%                          |
| 111          | Deseg Transfer 110     | 3,765,397                 | 4,123,447                 | 819,537              | 3,303,910            | 19.88%                          |
| 112          | Deseg Transfer 120     | 2,753,188                 | 2,795,138                 | 620,870              | 2,174,268            | 22.21%                          |
| 120          | TEACHERS FUND          | 153,264,737               | 153,308,083               | 33,570,487           | 119,737,595          | 21.90%                          |
| 140          | STUDENT HEALTH FUND    | 2,665,626                 | 2,665,626                 | 717,057              | 1,948,569            | 26.90%                          |
| 160          | ESCROW                 | -                         | =                         | 7,433                |                      |                                 |
| 360          | CAPITAL EQUIPMENT      | 1,891,200                 | 1,891,200                 | 283,872              | 1,607,328            | 15.01%                          |
| 510          | SCHOOL LUNCHROOM       | 17,208,183                | 17,208,183                | 1,844,243            | 15,363,941           | 10.72%                          |
| 610          | DEBT SERVICE           | 28,753,860                | 28,753,860                | 5,007,119            | 23,746,741           | 17.41%                          |
|              | *SAB Adopted Funds _   | 335,640,596               | 336,040,596               | 69,745,743           | 266,294,852          | 20.76%                          |
| 220          | EARLY CHILDHOOD SPEC   | 7,625,276                 | 7,625,276                 | 1,237,582            | 6,387,695            | 16.23%                          |
| 230          | TITLE I IASA           | 14,202,793                | 14,202,793                | 4,072,072            | 10,130,721           | 28.67%                          |
| 240          | ADULT VOCATION/ACAD    | 471,050                   | 991,978                   | 133,085              | 858,893              | 13.42%                          |
| 250          | ADULT BASIC ED 1999-   | 2,958,180                 | 2,951,930                 | 581,786              | 2,370,144            | 19.71%                          |
| 260          | COMM DEVELOP AGENCY    | -                         | 73,212                    | 15,138               | 58,073               | 20.68%                          |
| 270          | PL 94-142 SPEC ED 09   | 7,828,296                 | 7,828,296                 | 903,585              | 6,924,711            | 11.54%                          |
| 290          | MINI FEDERAL PROG 19   | 6,877,291                 | 5,417,279                 | 1,835,553            | 3,581,726            | 33.88%                          |
| 620          | TITLE VI 1999-00       | 2,137,145                 | 1,936,145                 | 931,886              | 1,004,259            | 48.13%                          |
|              | *Special Revenue Funds | 42,100,031                | 41,026,909                | 9,710,688            | 31,316,222           | 23.67%                          |
| 720          | TRUST AGENCY & ENTER   | 144,002                   | 156,002                   | 26,725               | 129,278              | 17.13%                          |
| 730          | FOUND CONTRI INCID 9   | 5,120,011                 | 4,864,156                 | 1,483,332            | 3,380,823            | 30.50%                          |
|              | *Self Funding Funds    | 5,264,014                 | 5,020,158                 | 1,510,057            | 3,510,101            | 30.08%                          |
|              | **BUDGETED FUNDS       | 383,004,641               | 382,087,663               | 80,966,488           | 301,121,175          | 21.19%                          |

<sup>\*</sup> Special Revenue Fund amounts are estimates based upon grant application amount. The actual amounts received for each respective grant may vary from budgeted amount and are fully disclosed in the District's Comprehensive Annual Financial Report. Some grants include roll-forward amounts from prior year.

<sup>\*\*</sup> Funds from DESEG Settlement have been deposited in DESEG Capital (Fund 331) and are allocated out to DESEG Expansion (Funds 111, 112, and 113) in accordance with settlement plan spend down schedule